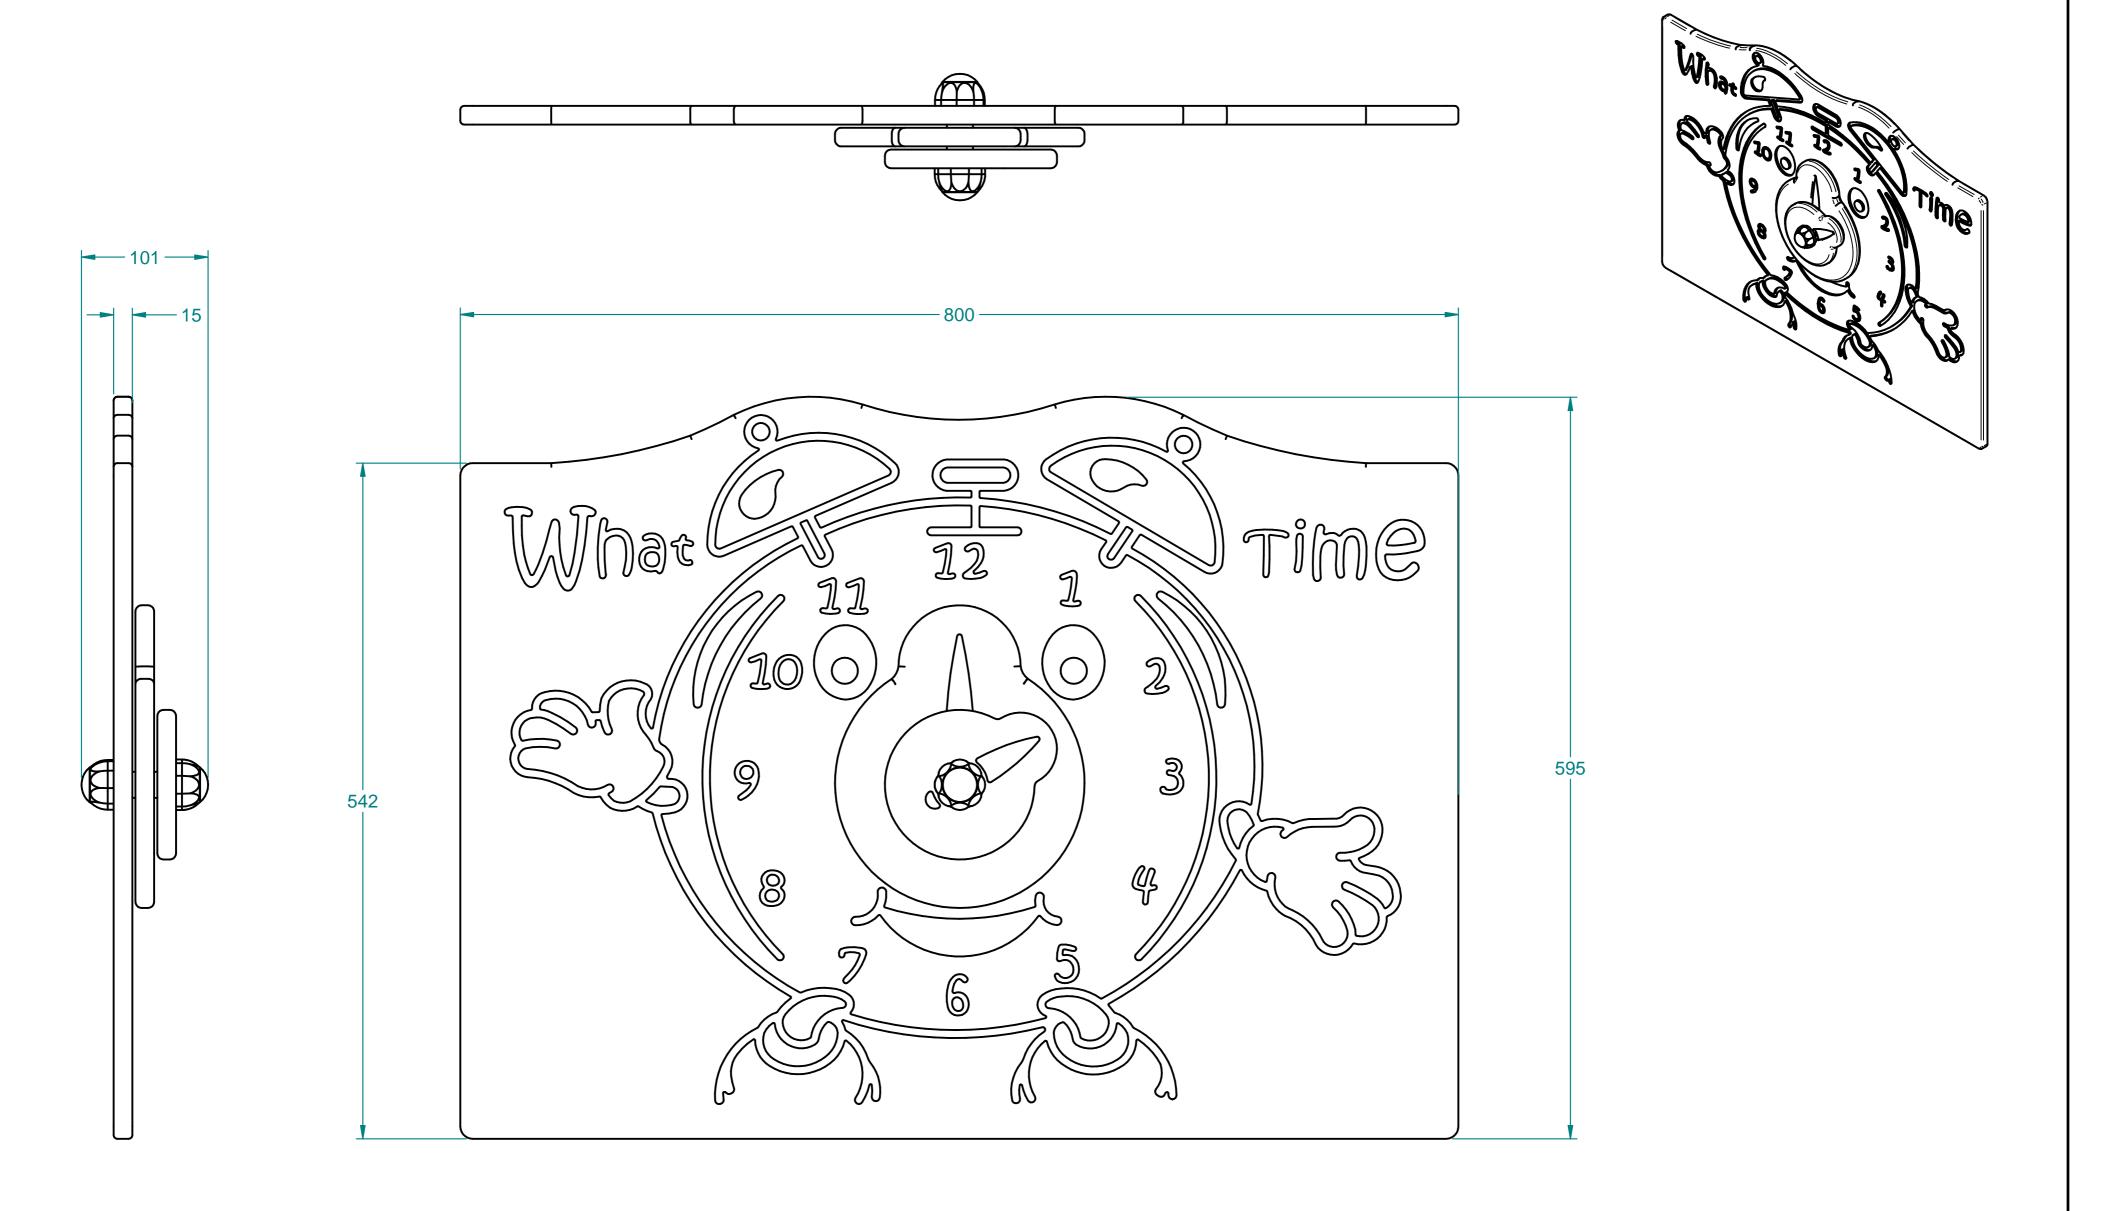

## FIALARM6 - What Time Alarm - (REV C - 15) - 2D

| Spitfire Road, Old Sarum, Salisbury                                                                                                                                                                     |                                                      |        |   |              |  |
|---------------------------------------------------------------------------------------------------------------------------------------------------------------------------------------------------------|------------------------------------------------------|--------|---|--------------|--|
| Wiltshire, SP4 6GB, UK                                                                                                                                                                                  |                                                      |        | Г |              |  |
| Tel: +44 (0)1722 349 793                                                                                                                                                                                |                                                      |        | F | -anr         |  |
| WWV                                                                                                                                                                                                     | www.fahr-industries.com                              |        |   |              |  |
| This document, including the copyright therein, is the property of Fahr Industries Ltd and may r<br>utilised for any purpose or reproduced, or transmitted to any third party without prior written con |                                                      |        |   |              |  |
|                                                                                                                                                                                                         | All Dimensions in mm                                 | 1 of 1 |   | Not To Scale |  |
| Title                                                                                                                                                                                                   | Title FIALARM6 - What Time Alarm - (REV C - 15) - 2D |        |   |              |  |
| Drg By                                                                                                                                                                                                  | Alice Drewery                                        | Date:  |   | 03/11/2023   |  |